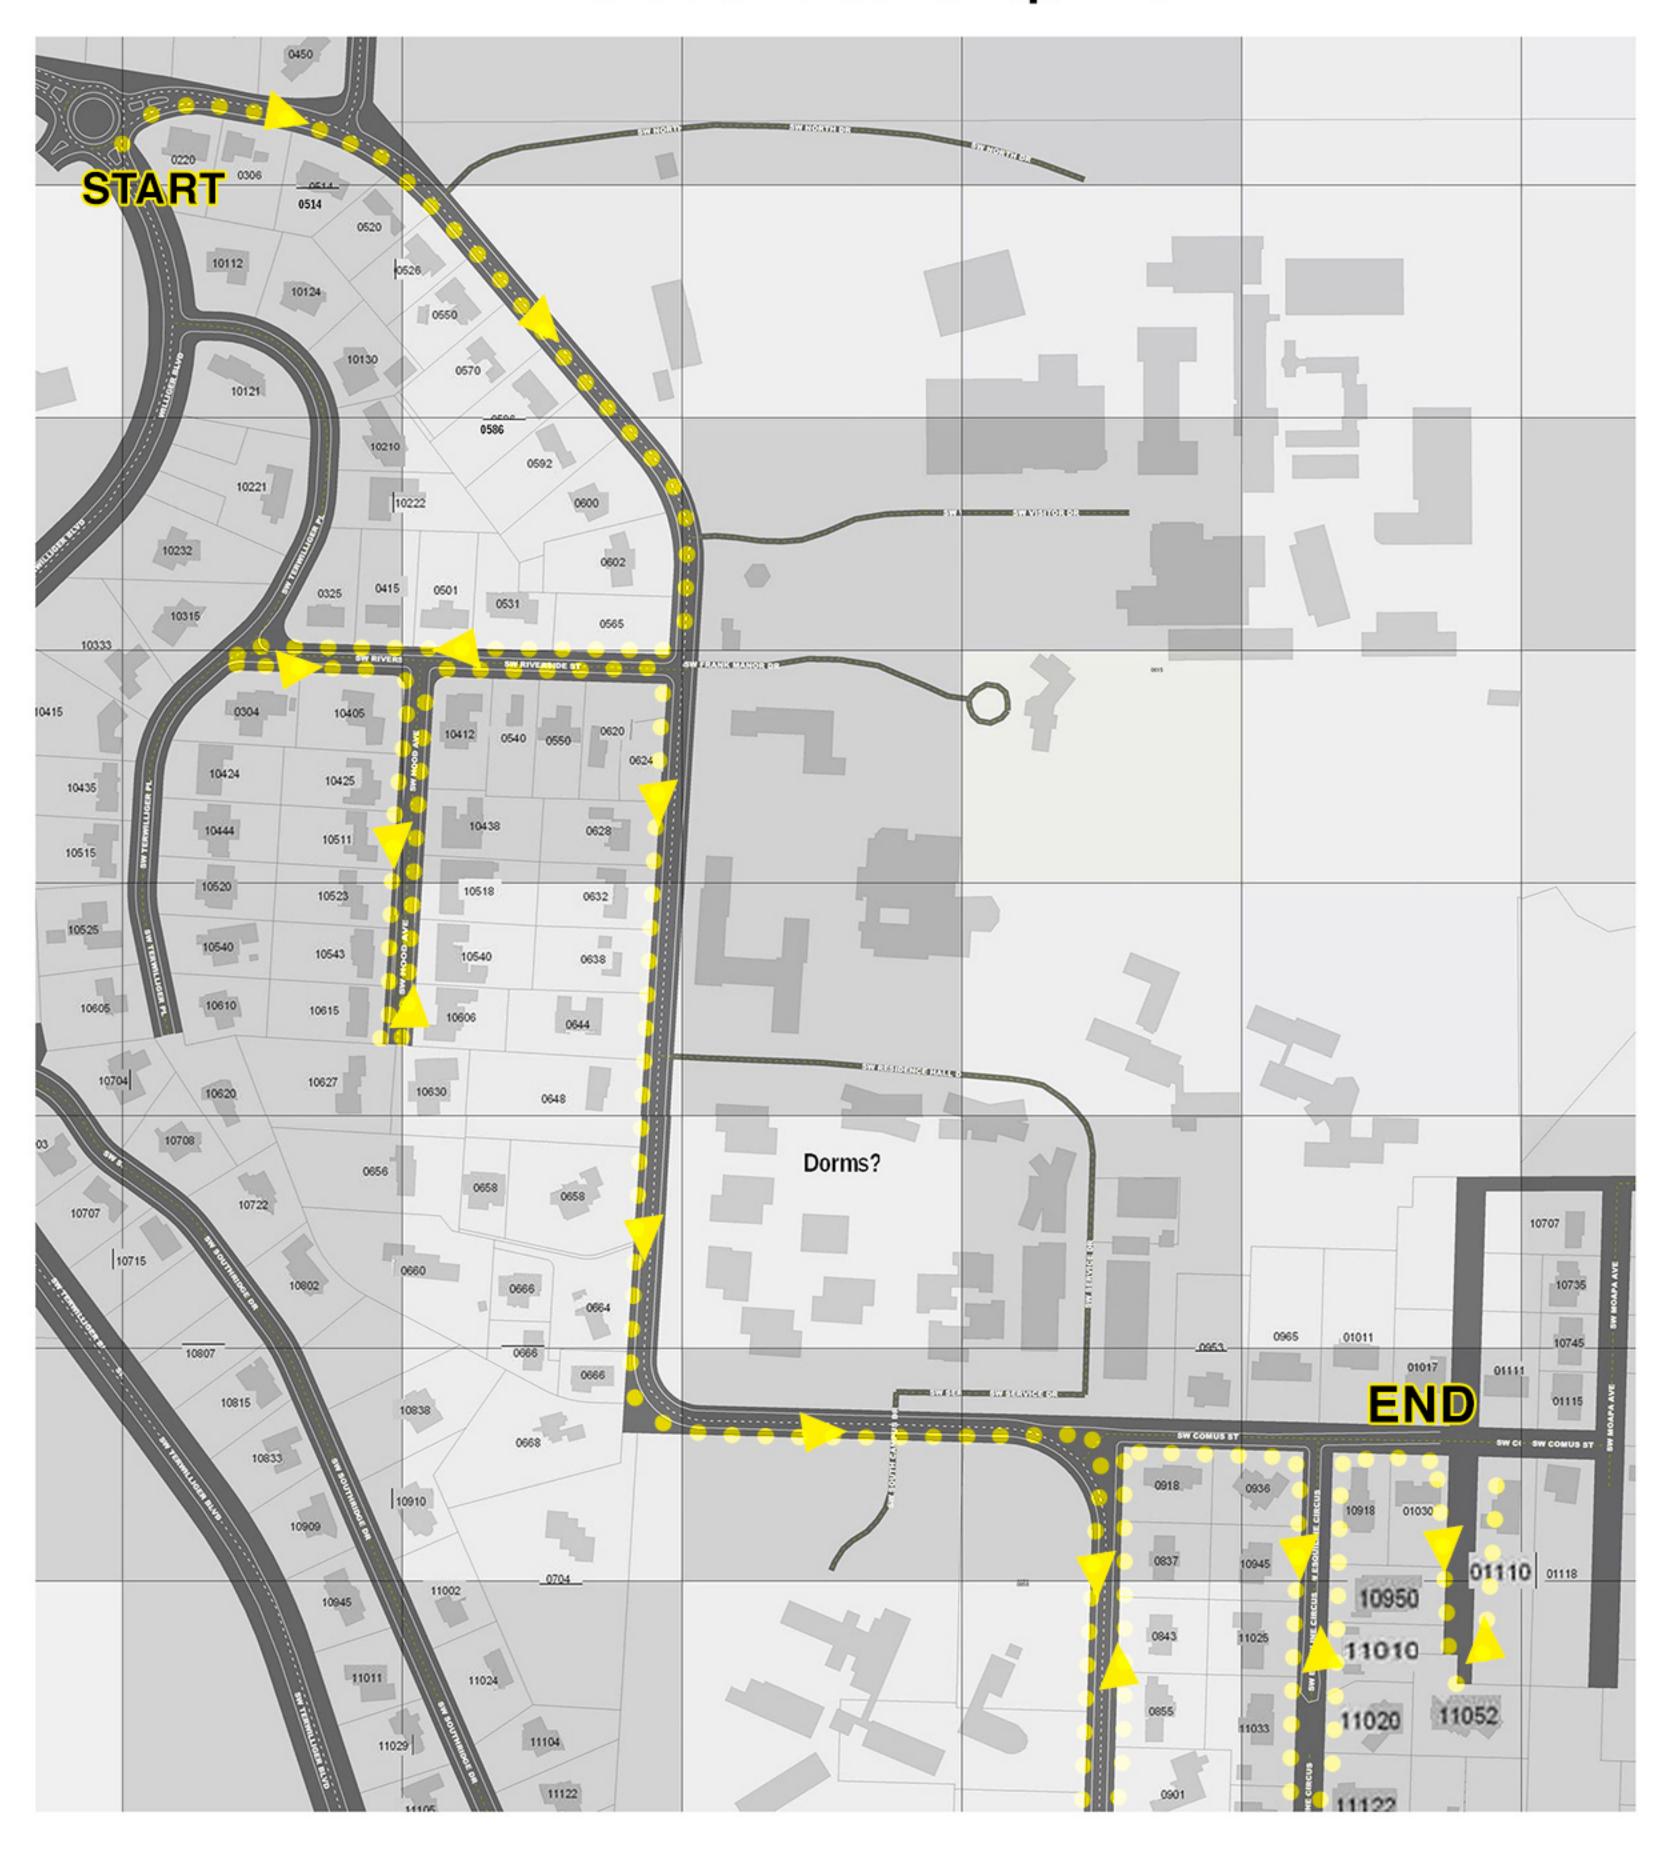

## Collins View Walk-About Map - NET Applications Riverside Palatine Equiline

## Collins View Walk-About Map - NET Applications Riverside St: Hood Ave/Palatine Hill Rd + Esquiline Circus

| Address                                               | Made<br>Contact | OK<br>?  | Hazards                                           | Structure | People                                                            | Animals                                       | Comments*                   |
|-------------------------------------------------------|-----------------|----------|---------------------------------------------------|-----------|-------------------------------------------------------------------|-----------------------------------------------|-----------------------------|
| Terwilliger Blvd@ Palater/ Palatine Law School Circle | date            | date     | Gas,<br>H <sub>2</sub> O<br>leak, fire,<br>damage | damage    | Special needs,<br>abilities, skills,<br>injured,<br>trapped, dead | Injured,<br>trapped,<br>roaming<br>aggressive | More comments? Go to page 4 |
| Palatine Hill                                         |                 |          |                                                   |           |                                                                   |                                               |                             |
| Rd                                                    |                 |          |                                                   |           |                                                                   |                                               |                             |
| 0220 Palatine                                         |                 |          |                                                   |           |                                                                   |                                               |                             |
| 0306                                                  |                 |          |                                                   |           |                                                                   |                                               |                             |
| 0514                                                  |                 |          |                                                   |           |                                                                   |                                               |                             |
| 0520                                                  |                 |          |                                                   |           |                                                                   |                                               |                             |
| 0526                                                  |                 |          |                                                   |           |                                                                   |                                               |                             |
| 0550                                                  |                 |          |                                                   |           |                                                                   |                                               |                             |
| 0570                                                  |                 |          |                                                   |           |                                                                   |                                               |                             |
| 0586                                                  |                 |          |                                                   |           |                                                                   |                                               |                             |
| 0592                                                  |                 |          |                                                   |           |                                                                   |                                               |                             |
| 0600                                                  |                 |          |                                                   |           |                                                                   |                                               |                             |
| 0602<br>Riverside St                                  |                 |          |                                                   |           |                                                                   |                                               |                             |
| @ Palatine                                            |                 |          |                                                   |           |                                                                   |                                               |                             |
| 0565<br>Riverside                                     |                 |          |                                                   |           |                                                                   |                                               |                             |
| 0531                                                  |                 |          |                                                   |           |                                                                   |                                               |                             |
| Riverside                                             |                 |          |                                                   |           |                                                                   |                                               |                             |
| 0501                                                  |                 |          |                                                   |           |                                                                   |                                               |                             |
| 0415                                                  |                 |          |                                                   |           |                                                                   |                                               |                             |
| 0325                                                  |                 |          |                                                   |           |                                                                   |                                               |                             |
| 0304                                                  |                 |          |                                                   |           |                                                                   |                                               |                             |
| Go to Hood<br>@Riverside                              |                 |          |                                                   |           |                                                                   |                                               |                             |
| Hood Ave                                              |                 |          |                                                   |           |                                                                   |                                               |                             |
| 10405 Hood                                            |                 |          |                                                   |           |                                                                   |                                               |                             |
| 10425 Hood                                            |                 |          |                                                   |           |                                                                   |                                               |                             |
| 10511                                                 |                 |          |                                                   |           |                                                                   |                                               |                             |
| 10523                                                 |                 |          |                                                   |           |                                                                   |                                               |                             |
| 10543                                                 |                 |          |                                                   |           |                                                                   |                                               |                             |
| 10615                                                 |                 |          |                                                   |           |                                                                   |                                               |                             |
| 10627                                                 |                 |          |                                                   |           |                                                                   |                                               |                             |
| 10630                                                 |                 |          |                                                   |           |                                                                   |                                               |                             |
| 10606                                                 |                 | <u> </u> |                                                   |           |                                                                   |                                               |                             |
| 10540                                                 |                 | <u> </u> |                                                   |           |                                                                   |                                               |                             |
| 10518                                                 |                 |          |                                                   |           |                                                                   |                                               |                             |
| 10438                                                 |                 |          |                                                   |           |                                                                   |                                               |                             |
| 10412                                                 |                 |          |                                                   |           |                                                                   |                                               |                             |

Riverside continued next page; 4 pages total

| Address                 | Made<br>Contact | OK<br>? | Hazards                                           | Structure | People                                                            | Animals                                       | Comments*                   |
|-------------------------|-----------------|---------|---------------------------------------------------|-----------|-------------------------------------------------------------------|-----------------------------------------------|-----------------------------|
| Riverside<br>St. @ Hood | date            | date    | Gas,<br>H <sub>2</sub> O<br>leak, fire,<br>damage | damage    | Special needs,<br>abilities, skills,<br>injured,<br>trapped, dead | Injured,<br>trapped,<br>roaming<br>aggressive | More comments? Go to page 4 |
| 0540                    |                 |         |                                                   |           |                                                                   |                                               |                             |
| Riverside               |                 |         |                                                   |           |                                                                   |                                               |                             |
| 0550                    |                 |         |                                                   |           |                                                                   |                                               |                             |
| 0620                    |                 |         |                                                   |           |                                                                   |                                               |                             |
| Palatine<br>Hill Rd     |                 |         |                                                   |           |                                                                   |                                               |                             |
| 0624                    |                 |         |                                                   |           |                                                                   |                                               |                             |
| Palatine                |                 |         |                                                   |           |                                                                   |                                               |                             |
| 0628                    |                 |         |                                                   |           |                                                                   |                                               |                             |
| 0632                    |                 |         |                                                   |           |                                                                   |                                               |                             |
| 0638                    |                 |         |                                                   |           |                                                                   |                                               |                             |
| 0644                    |                 |         |                                                   |           |                                                                   |                                               |                             |
| 0648                    |                 |         |                                                   |           |                                                                   |                                               |                             |
| 0658                    |                 |         |                                                   |           |                                                                   |                                               |                             |
| 0659?                   |                 |         |                                                   |           |                                                                   |                                               |                             |
| 0656                    |                 |         |                                                   |           |                                                                   |                                               |                             |
| 0660                    |                 |         |                                                   |           |                                                                   |                                               |                             |
| 0666                    |                 |         |                                                   |           |                                                                   |                                               |                             |
| 0664                    |                 |         |                                                   |           |                                                                   |                                               |                             |
| 0666 ?                  |                 |         |                                                   |           |                                                                   |                                               |                             |
| 0668                    |                 |         |                                                   |           |                                                                   |                                               |                             |
| 0704                    |                 |         |                                                   |           |                                                                   |                                               |                             |
| Palatine                |                 |         |                                                   |           |                                                                   |                                               |                             |
| curves here             |                 |         |                                                   |           |                                                                   |                                               |                             |
| College                 |                 |         |                                                   |           |                                                                   |                                               |                             |
| Palatine<br>@Comus      |                 |         |                                                   |           |                                                                   |                                               |                             |
| 0918<br>Palatine        |                 |         |                                                   |           |                                                                   |                                               |                             |
| 0837                    |                 |         |                                                   |           |                                                                   |                                               |                             |
| 0843                    |                 |         |                                                   |           |                                                                   |                                               |                             |
| 0855                    |                 |         |                                                   |           |                                                                   |                                               |                             |
| 0901                    |                 |         |                                                   |           |                                                                   |                                               |                             |
| Go back to              |                 |         |                                                   |           |                                                                   |                                               |                             |
| Comus@                  |                 |         |                                                   |           |                                                                   |                                               |                             |
| Palatine                |                 |         |                                                   |           |                                                                   |                                               |                             |
| Esquiline<br>Circus@    |                 |         |                                                   |           |                                                                   |                                               |                             |
| Comus                   |                 |         |                                                   |           |                                                                   |                                               |                             |
| 0936<br>Esquiline       |                 |         |                                                   |           |                                                                   |                                               |                             |
| 10945                   |                 |         |                                                   |           |                                                                   |                                               |                             |
| 11025                   |                 |         |                                                   |           |                                                                   |                                               |                             |

| Address                | Made<br>Contact | OK<br>? | Hazards                                           | Structure | People                                                            | Animals                                       | Comments*                   |
|------------------------|-----------------|---------|---------------------------------------------------|-----------|-------------------------------------------------------------------|-----------------------------------------------|-----------------------------|
| Esquiline<br>Circus    | date            | date    | Gas,<br>H <sub>2</sub> O<br>leak, fire,<br>damage | damage    | Special needs,<br>abilities, skills,<br>injured,<br>trapped, dead | Injured,<br>trapped,<br>roaming<br>aggressive | More comments? Go to page 4 |
| 11033                  |                 |         |                                                   |           |                                                                   |                                               |                             |
| Esquiline              |                 |         |                                                   |           |                                                                   |                                               |                             |
| #? Esquiline           |                 |         |                                                   |           |                                                                   |                                               |                             |
| 11122                  |                 |         |                                                   |           |                                                                   |                                               |                             |
| Another house here? #? |                 |         |                                                   |           |                                                                   |                                               |                             |
| 11020                  |                 |         |                                                   |           |                                                                   |                                               |                             |
| Escquiline             |                 |         |                                                   |           |                                                                   |                                               |                             |
| 11010                  |                 |         |                                                   |           |                                                                   |                                               |                             |
| 10950                  |                 |         |                                                   |           |                                                                   |                                               |                             |
| 10918                  |                 |         |                                                   |           |                                                                   |                                               |                             |
| Comus St               |                 |         |                                                   |           |                                                                   |                                               |                             |
| Frank St @             |                 |         |                                                   |           |                                                                   |                                               |                             |
| Comus                  |                 |         |                                                   |           |                                                                   |                                               |                             |
| 01030 Frank            |                 |         |                                                   |           |                                                                   |                                               |                             |
| 11052                  |                 |         |                                                   |           |                                                                   |                                               |                             |
| 01110 (?)              |                 |         |                                                   |           |                                                                   |                                               |                             |
| East side of           |                 |         |                                                   |           |                                                                   |                                               |                             |
| Frank is not           |                 |         |                                                   |           |                                                                   |                                               |                             |
| in CV                  |                 |         |                                                   |           |                                                                   |                                               |                             |
| Frank St @             |                 |         |                                                   |           |                                                                   |                                               |                             |
| Comus                  |                 |         |                                                   |           |                                                                   |                                               |                             |
| END                    |                 |         |                                                   |           |                                                                   |                                               |                             |
|                        |                 |         |                                                   |           |                                                                   |                                               |                             |
|                        |                 |         |                                                   |           |                                                                   |                                               |                             |
|                        |                 |         |                                                   |           |                                                                   |                                               |                             |
|                        |                 |         |                                                   |           |                                                                   |                                               |                             |
|                        |                 |         |                                                   |           |                                                                   |                                               |                             |
|                        |                 |         |                                                   |           |                                                                   |                                               |                             |
|                        |                 |         |                                                   |           |                                                                   |                                               |                             |